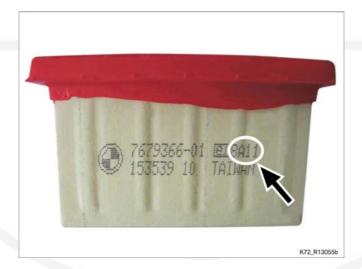

The effects that can be produced by air filter elements damaged in this way include a detrimental effect on engine idle.

Each air filter element bears the production date in coded form (see photo).

Example: "8A11" stands for 2008, January 11 (so in this case the air filter element is not from the period during the production process was faulty):

- 8 = Production year 2008
- A = Production month January (A = January, B = February, ..., L = November,
   M = December (I is not used: J = September))
- 11 = Day of manufacture in production month

Photo: Air filter element with coded production date